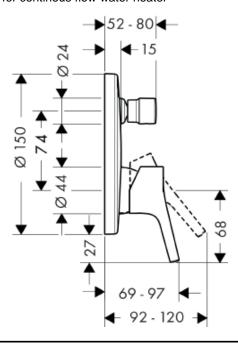

## **SPECIFICATION** SHEET - fittings

| BRAND:                         | hansgrohe                                                                                                                                | Product Photo: |
|--------------------------------|------------------------------------------------------------------------------------------------------------------------------------------|----------------|
| ORIGIN:                        | Germany                                                                                                                                  |                |
| SERIES:                        | Talis S                                                                                                                                  |                |
| PRODUCT<br>DESCRIPTION:        | Finish set for concealed bath/shower mixer with automatic diverter • Flow rate: 22 l./min. at 3 bar • Flow pressure; 1~5 bar (15~70 psi) |                |
| MODEL No.                      | 72405 000                                                                                                                                |                |
| FINISH/COLOUR:                 | Chrome-plated                                                                                                                            |                |
| DIMENSIONS:                    | Ø150mm                                                                                                                                   |                |
| OPTIONAL<br>MATCHING<br>PARTS: | Universal iBox                                                                                                                           |                |

Technical Informations: Suitable for continous flow water heater

Pipe flushing must be done before faucets are installed. Failure to do so voids the warranty.

Do not use cleaners containing abrasive cleansers, ammonia, bleach, acids, waxes, alcohol, solvents or other