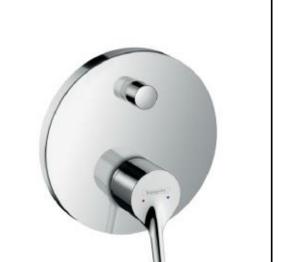

## **SPECIFICATION** SHEET - fittings

| BRAND:                         | hansgrohe                                                                                                                                | Product Photo: |
|--------------------------------|------------------------------------------------------------------------------------------------------------------------------------------|----------------|
| ORIGIN:                        | Germany                                                                                                                                  |                |
| SERIES:                        | Talis S                                                                                                                                  |                |
| PRODUCT<br>DESCRIPTION:        | Finish set for concealed bath/shower mixer with automatic diverter • Flow rate: 22 l./min. at 3 bar • Flow pressure; 1~5 bar (15~70 psi) |                |
| MODEL No.                      | 72405 000                                                                                                                                |                |
| FINISH/COLOUR:                 | Chrome-plated                                                                                                                            |                |
| DIMENSIONS:                    | Ø150mm                                                                                                                                   |                |
| OPTIONAL<br>MATCHING<br>PARTS: | Universal iBox                                                                                                                           |                |